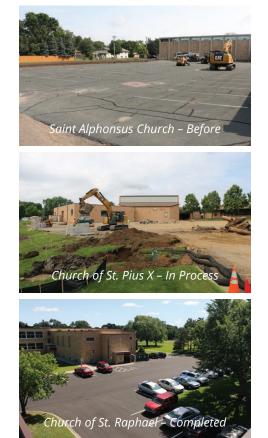

## HOW BITUMINOUS ROADWAYS CAN HELP

We are a full-service asphalt pavement solutions provider servicing customers throughout the Twin Cities Metro area. From pothole repair to complete reconstruction, no job is too big or too small for BR.

# OUR CORE COMPETENCIES

- Asphalt Paving for New and Existing Sites
- Patching/Pothole Repair
- Cracksealing
- Concrete Repair
- Drainage Structural Corrections
- Grading
- Mill and Overlay
- Excavating and Site Prep
- Installing Underground Utilities